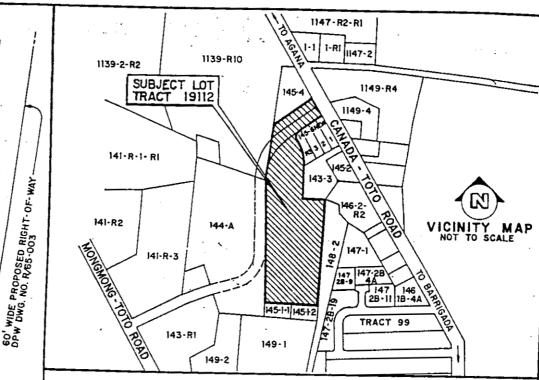

Lot Number 31, Tract 19112, Toto, Municipality of Sinajana, is within the 100 feet wide master plan reservation of the proposed Route 7 highway. The lot is found across Toto Park development next to the intersection of the Toto/Canada Road. A copy of the vicinity map is attached for your reference.