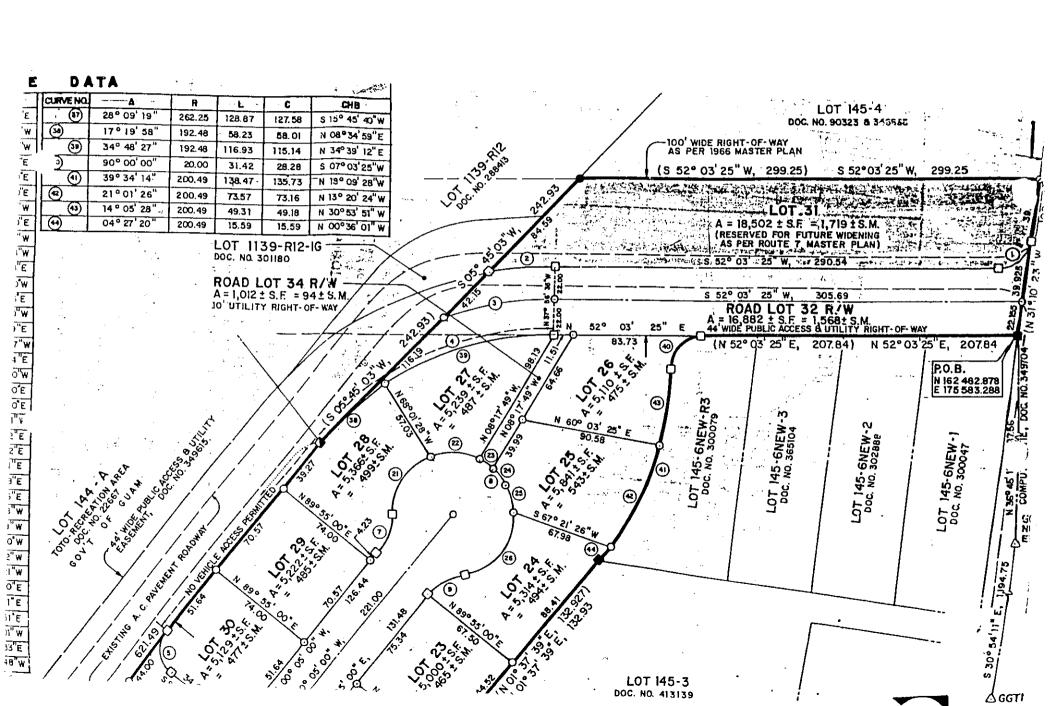

8 The adoption of the Guam 2010 Highway Master Plan will supersede 9 the 1966 Highway Master Plan, but not the highway reservation easements of 10 that plan. Lot Number 31, Tract 19112, Toto, Municipality of Sinajana, Guam 11 is situated within the one hundred foot (100')-wide master plan reservation of 12 the proposed Route 7 highway. The proposed Guam 2010 Highway Master 13 Plan does not embrace this Master Plan reservation, and the Department of 14 Public Works ("DPW") has indicated no present or future intention for the 15 use of this reservation.

On December 10, 1982 the Guam Land Use Commission reduced the Master Plan reservation width from one hundred feet (100') to forty feet (40'), however, the office of the Attorney General rendered an opinion that *I Liheslaturan Guahan*, not the Guam Land Use Commission, has the authority to alter the 1966 Highway Master Plan. Meanwhile, the owners of Lot Number 31 cannot construct or develop the property, and are held hostage from doing so.

Lot Number 31, Tract 19112, Toto, Municipality of Sinajana, is within the 100 feet wide master plan reservation of the proposed Route 7 highway. The lot is found across Toto Park development next to the intersection of the Toto/Canada Road. A copy of the vicinity map is attached for your reference.

The Route 7 reservation does not follow any existing road alignments. The Route 7 reservation easement extends adjacently to Townhouse Department Store from Route 4 transecting through the Agana Swamp wetlands and ends at Route 8. Many homes and apartments have been constructed over the alignment of the Route 7 reservation. The Guam 2010 HMP does not embrace this master plan reservation. Additionally, the Department Public Works has shown in writing no present or future intention for this reservation. On December 10, 1982, we obtained an approval from the Territorial Land Use Commission (TLUC) to reduce the reservation embraced within the lot from a width of 100 feet to 40 feet. The Attorney General's Office rendered an opinion subsequent to that action qualifying that the Guam Legislature not the TLUC has the mandate to alter the 1966 HMP.